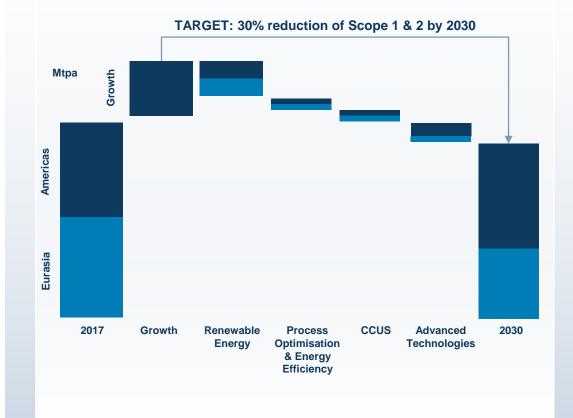

#### CLEAR PATH TO REDUCE GHG EMISSIONS

#### **KEY LEVERS FOR REDUCTION**

Renewable energy Renewable power purchases for major production sites

Process optimisation through digitalisation and energy efficiency investments

CCUS to **capture and convert** carbon into chemicals / fuels

Leveraging advanced technologies to achieve target